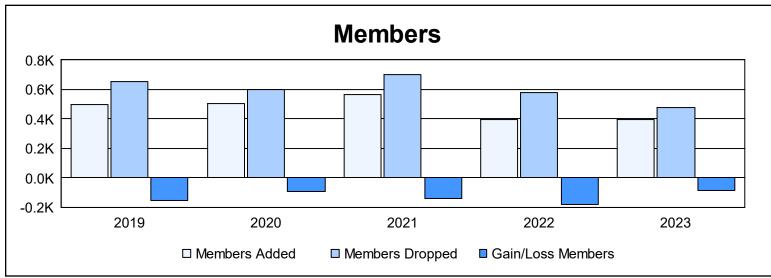

| Year      | New<br>Clubs | Dropped<br>Clubs | Gain/<br>Loss<br>Clubs | New<br>Members | Charter<br>Members | Reinstate<br>Members | Transfer<br>Members | Total<br>Member<br>Added | Total<br>Members<br>Dropped | Gain/<br>Loss<br>Members |
|-----------|--------------|------------------|------------------------|----------------|--------------------|----------------------|---------------------|--------------------------|-----------------------------|--------------------------|
| 2018-2019 | 2            | 4                | -2                     | 356            | 47                 | 52                   | 40                  | 495                      | 652                         | -157                     |
| 2019-2020 | 4            | 11               | -7                     | 273            | 153                | 27                   | 53                  | 506                      | 600                         | -94                      |
| 2020-2021 | 5            | 4                | 1                      | 298            | 180                | 48                   | 40                  | 566                      | 704                         | -138                     |
| 2021-2022 | 1            | 3                | -2                     | 282            | 36                 | 42                   | 38                  | 398                      | 578                         | -180                     |
| 2022-2023 | 1            | 6                | -5                     | 309            | 31                 | 27                   | 30                  | 397                      | 480                         | -83                      |
| Average   | 3            | 6                | -3                     | 304            | 89                 | 39                   | 40                  | 472                      | 603                         | -130                     |