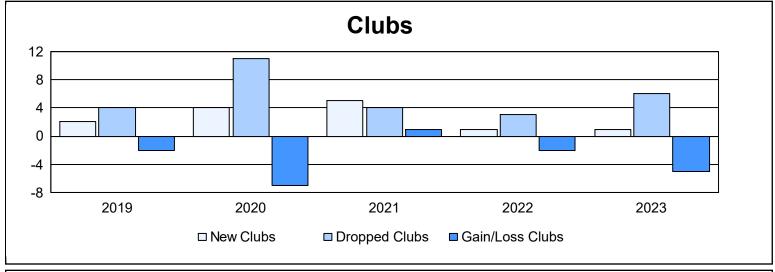

| Year      | New<br>Clubs | Dropped<br>Clubs | Gain/<br>Loss<br>Clubs | New<br>Members | Charter<br>Members | Reinstate<br>Members | Transfer<br>Members | Total<br>Member<br>Added | Total<br>Members<br>Dropped | Gain/<br>Loss<br>Members |
|-----------|--------------|------------------|------------------------|----------------|--------------------|----------------------|---------------------|--------------------------|-----------------------------|--------------------------|
| 2018-2019 | 2            | 4                | -2                     | 356            | 47                 | 52                   | 40                  | 495                      | 652                         | -157                     |
| 2019-2020 | 4            | 11               | -7                     | 273            | 153                | 27                   | 53                  | 506                      | 600                         | -94                      |
| 2020-2021 | 5            | 4                | 1                      | 298            | 180                | 48                   | 40                  | 566                      | 704                         | -138                     |
| 2021-2022 | 1            | 3                | -2                     | 282            | 36                 | 42                   | 38                  | 398                      | 578                         | -180                     |
| 2022-2023 | 1            | 6                | -5                     | 309            | 31                 | 27                   | 30                  | 397                      | 480                         | -83                      |
| Average   | 3            | 6                | -3                     | 304            | 89                 | 39                   | 40                  | 472                      | 603                         | -130                     |